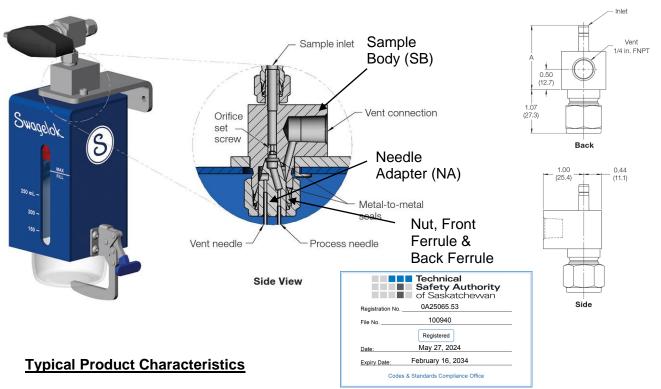

#### **Product Illustration**

Figure 1 – Grab Sampling Valve

Figure 2 -Sample Body (SB)

Date: February 17, 2023

Page 1 of 2

No end connections offered for use with the Grab Sampling Body (SB) product have a pressure rating less than the fitting itself.